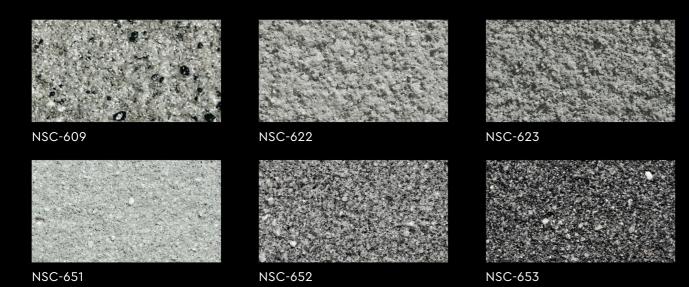

# SUZUKA® STONY COAT

Using a combination of color sands, SUZUKA® Stony Coat crafts the authentic effects of natural stones. Its granular surface gives the wall a bold and prominent finish.