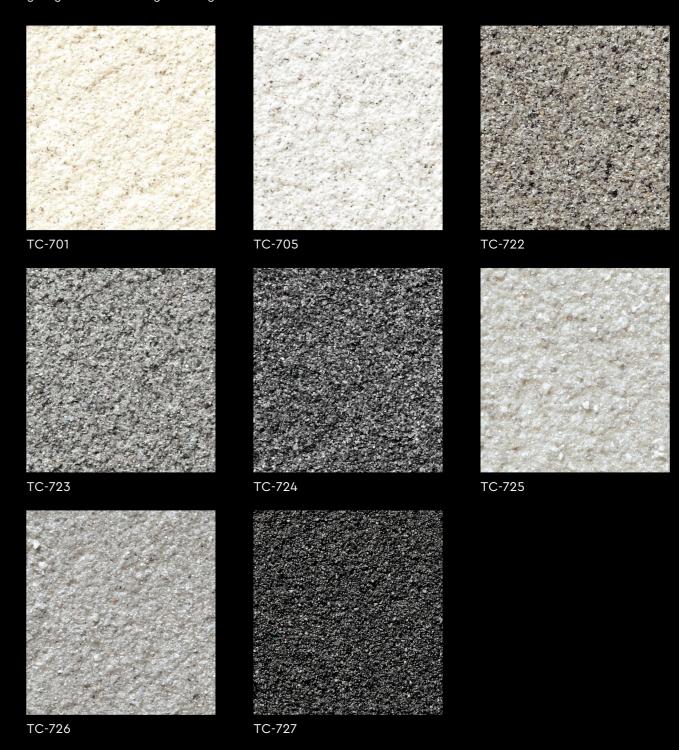

# SUZUKA® STONY COAT

Using a combination of color sands, SUZUKA® Stony Coat crafts the authentic effects of natural stones. Its granular surface gives the wall a bold and prominent finish.