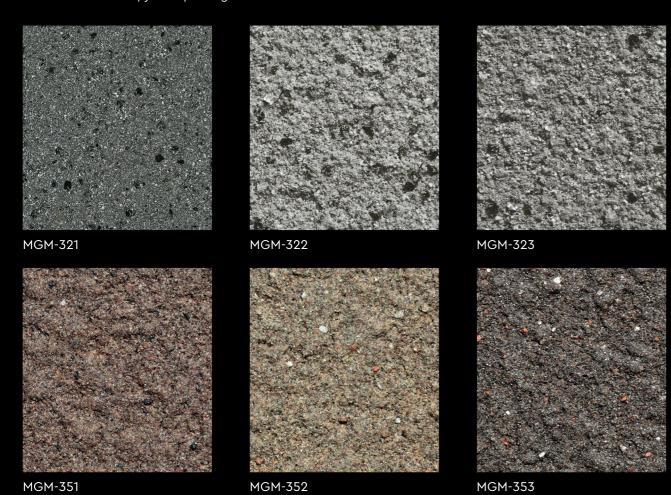

# SUZUKA® MAGIC GRANITE

With the multi-tone combination of brilliant inorganic mineral flakes, a natural and coarse, yet exquisite granite look is created.