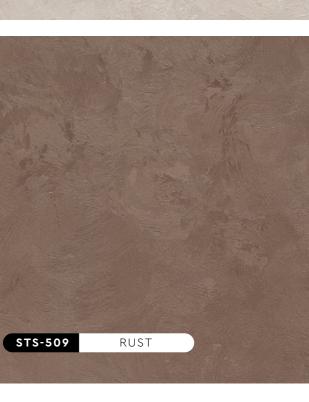

LFIN -architects choice\_ SINCE 1977 POFESSIONA 

The Strato® Satin collection highlights an array of soft-hued silky colours, creating a creamy and pearly finish for a sophisticated and refined look. Pick from a range of light to dark pastel tones to match any kind of environment, whether it's a bedroom, café, or office space.

### "Soft-hued Silky Colours"

All color shown are as close to the actual SUZUKA® Strato® Satin colors as modern printing techniques permit, nonetheless, there are still color/tone differences.

We highly recommend seeing actual samples before ordering.