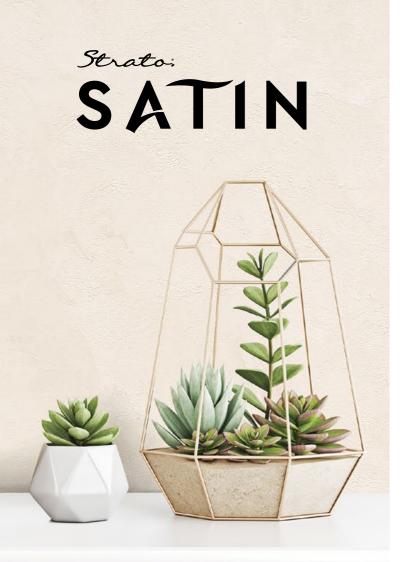

LFIN -architects choice\_ SINCE 1977 POFESSIONA 

The Strato® Satin collection highlights an array of soft-hued silky colours, creating a creamy and pearly finish for a sophisticated and refined look. Pick from a range of light to dark pastel tones to match any kind of environment, whether it's a bedroom, café, or office space.

### "Soft-hued Silky Colours"

All color shown are as close to the actual SUZUKA® Strato® Satin colors as modern printing techniques permit, nonetheless, there are still color/tone differences.

We highly recommend seeing actual samples before ordering.