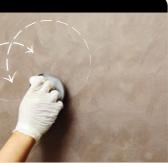

Next, use a piccolo tool to create swirl texture effects by moving with random circular motion.

Sandpaper (600 grit)

Trowel

Piccolo Tool