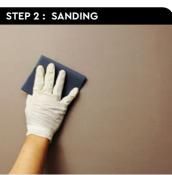

Sand surfa

Roll a layer of primer on the entire surface.

STEP 3 : TEXTURE COAT

First, scrape texture coat evenly on the entire surface.

Next, use a pio

09

Sand surface with sandpaper (600 grit) to ensure a smooth surface.