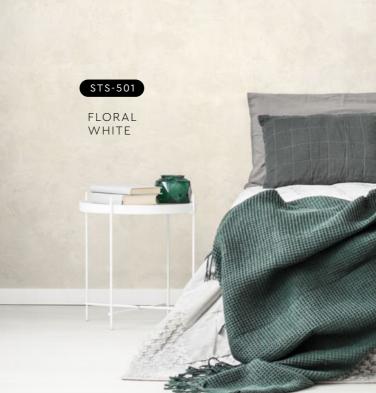

Satin colors as modern printing techniques permit, nonetheless, there are still color/tone differences.

We highly recommend seeing actual samples before ordering.

IMPORTANT NOTE

















ASH BLONDE

STS-506









## PACKING **Data**



\* Piccolo tool is sold separately

#### PRODUCT FEATURES



CH₂0 PB







Easy Application & DIY Friendly





Applicable

Strato:

SATIN





Satin Finish

Piccolo Tool\*

PICCOLO

# APPLICATION **TECHNIQUE**

Preparation: - Cover the edges of surface that won't be painted by masking it with tape, paper or plastic. - Clean up the wall surface to ensure it is free from dirt and dust.



Sand surfa

Roll a layer of primer on the entire surface.

STEP 3 : TEXTURE COAT



First, scrape texture coat evenly on the entire surface.

Next, use a pio



09



Sand surface with sandpaper (600 grit) to ensure a smooth surface.



Next, use a piccolo tool to create swirl texture effects by moving with random circular motion.







Sandpaper (600 grit)



Trowel



Piccolo Tool