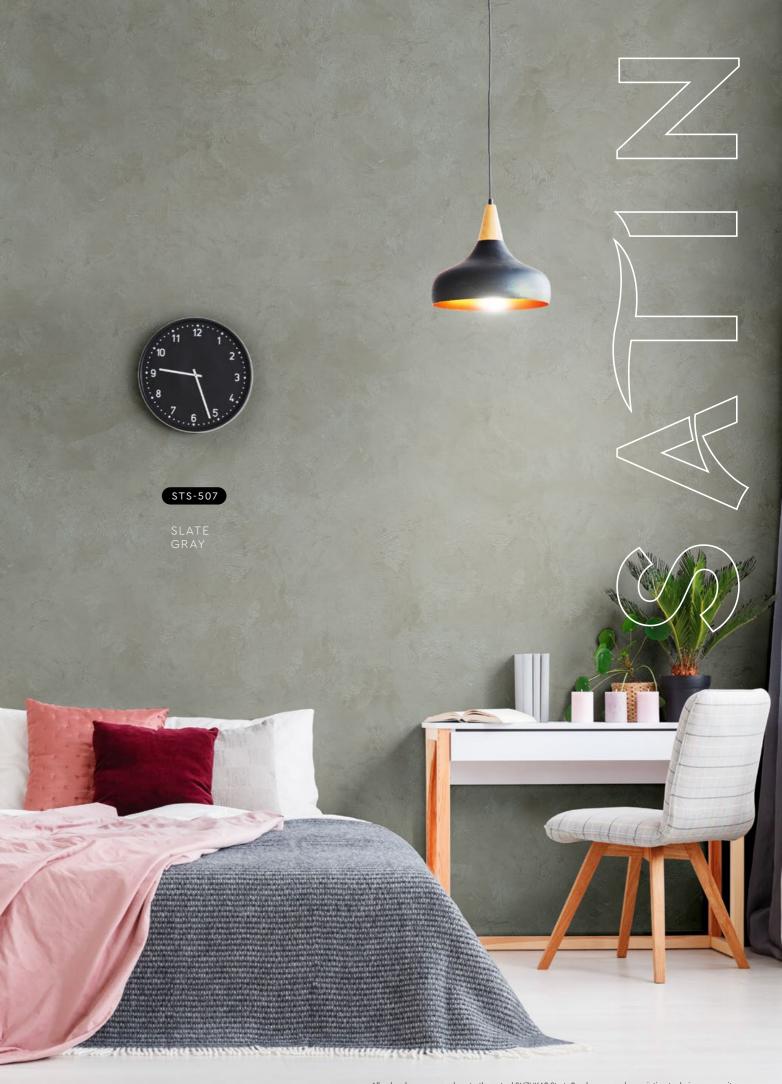

LFIN -architects choice\_ SINCE 1977 POFESSIONA 

The Strato® Satin collection highlights an array of soft-hued silky colours, creating a creamy and pearly finish for a sophisticated and refined look. Pick from a range of light to dark pastel tones to match any kind of environment, whether it's a bedroom, café, or office space.

### "Soft-hued Silky Colours"

All color shown are as close to the actual SUZUKA® Strato® Satin colors as modern printing techniques permit, nonetheless, there are still color/tone differences.

We highly recommend seeing actual samples before ordering.

IMPORTANT NOTE

ASH BLONDE

STS-506