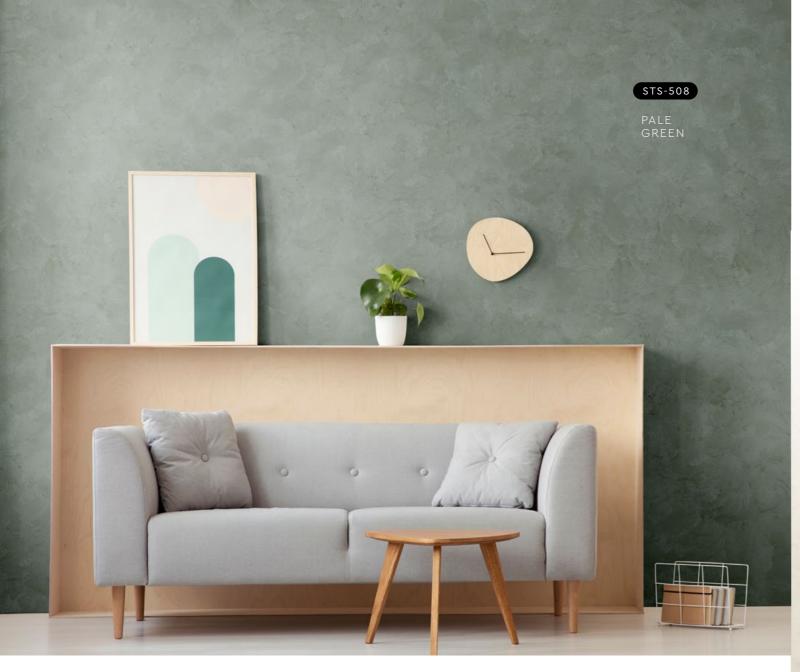

LFIN -architects choice\_ SINCE 1977 POFESSIONA 

The Strato® Satin collection highlights an array of soft-hued silky colours, creating a creamy and pearly finish for a sophisticated and refined look. Pick from a range of light to dark pastel tones to match any kind of environment, whether it's a bedroom, café, or office space.

### "Soft-hued Silky Colours"

All color shown are as close to the actual SUZUKA® Strato® Satin colors as modern printing techniques permit, nonetheless, there are still color/tone differences.

We highly recommend seeing actual samples before ordering.