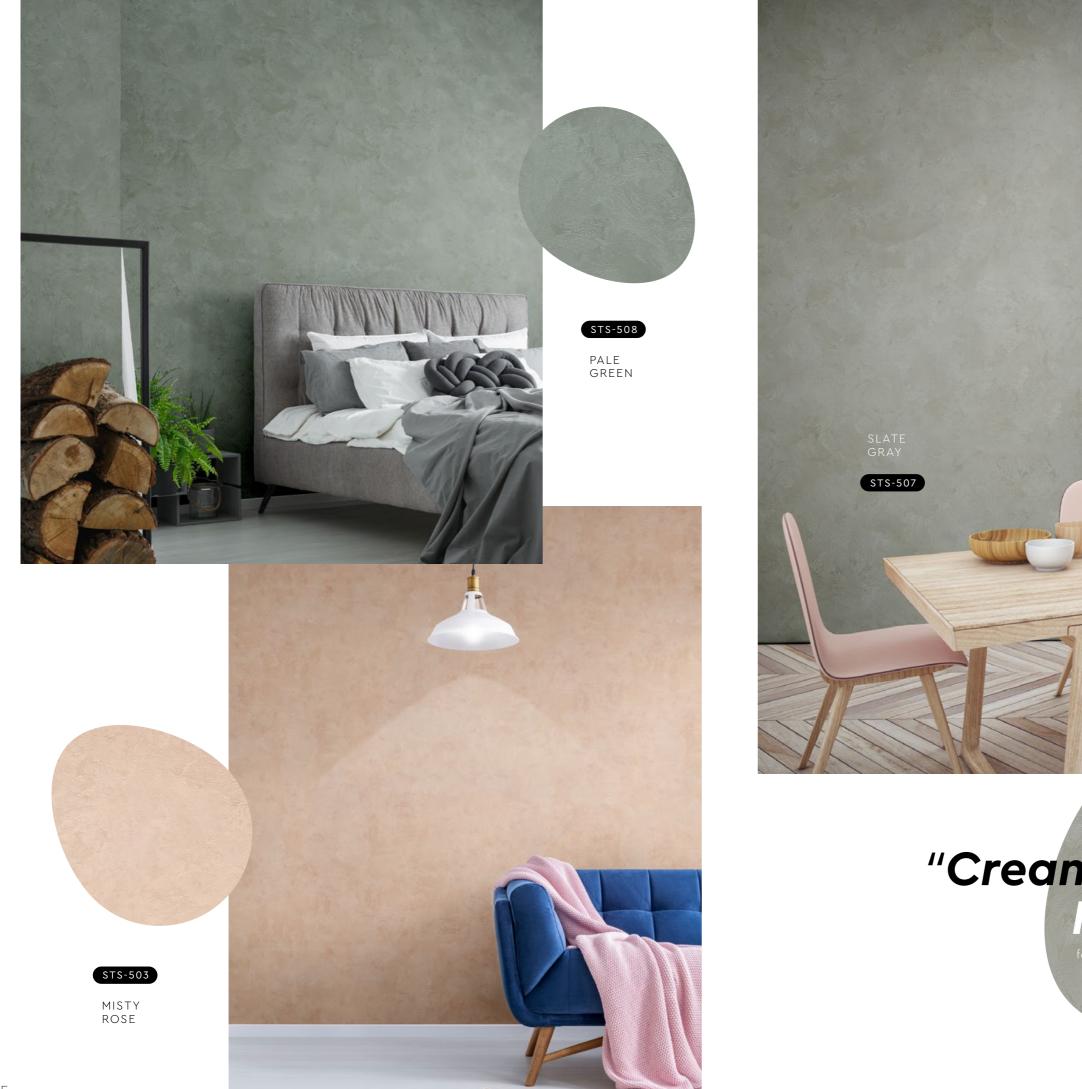

LFIN -architects choice\_ SINCE 1977 POFESSIONA 

The Strato® Satin collection highlights an array of soft-hued silky colours, creating a creamy and pearly finish for a sophisticated and refined look. Pick from a range of light to dark pastel tones to match any kind of environment, whether it's a bedroom, café, or office space.

### "Soft-hued Silky Colours"

All color shown are as close to the actual SUZUKA® Strato® Satin colors as modern printing techniques permit, nonetheless, there are still color/tone differences.

We highly recommend seeing actual samples before ordering.