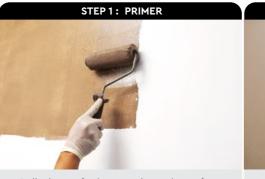

# APPLICATION **TECHNIQUE**

Preparation: - Cover the edges of surface that won't be painted by masking it with tape, paper or plastic. - Clean up the wall surface to ensure it is free from dirt and dust.

Sand surfa

Roll a layer of primer on the entire surface.

STEP 3 : TEXTURE COAT

First, scrape texture coat evenly on the entire surface.

Next, use a pio

09

Sand surface with sandpaper (600 grit) to ensure a smooth surface.