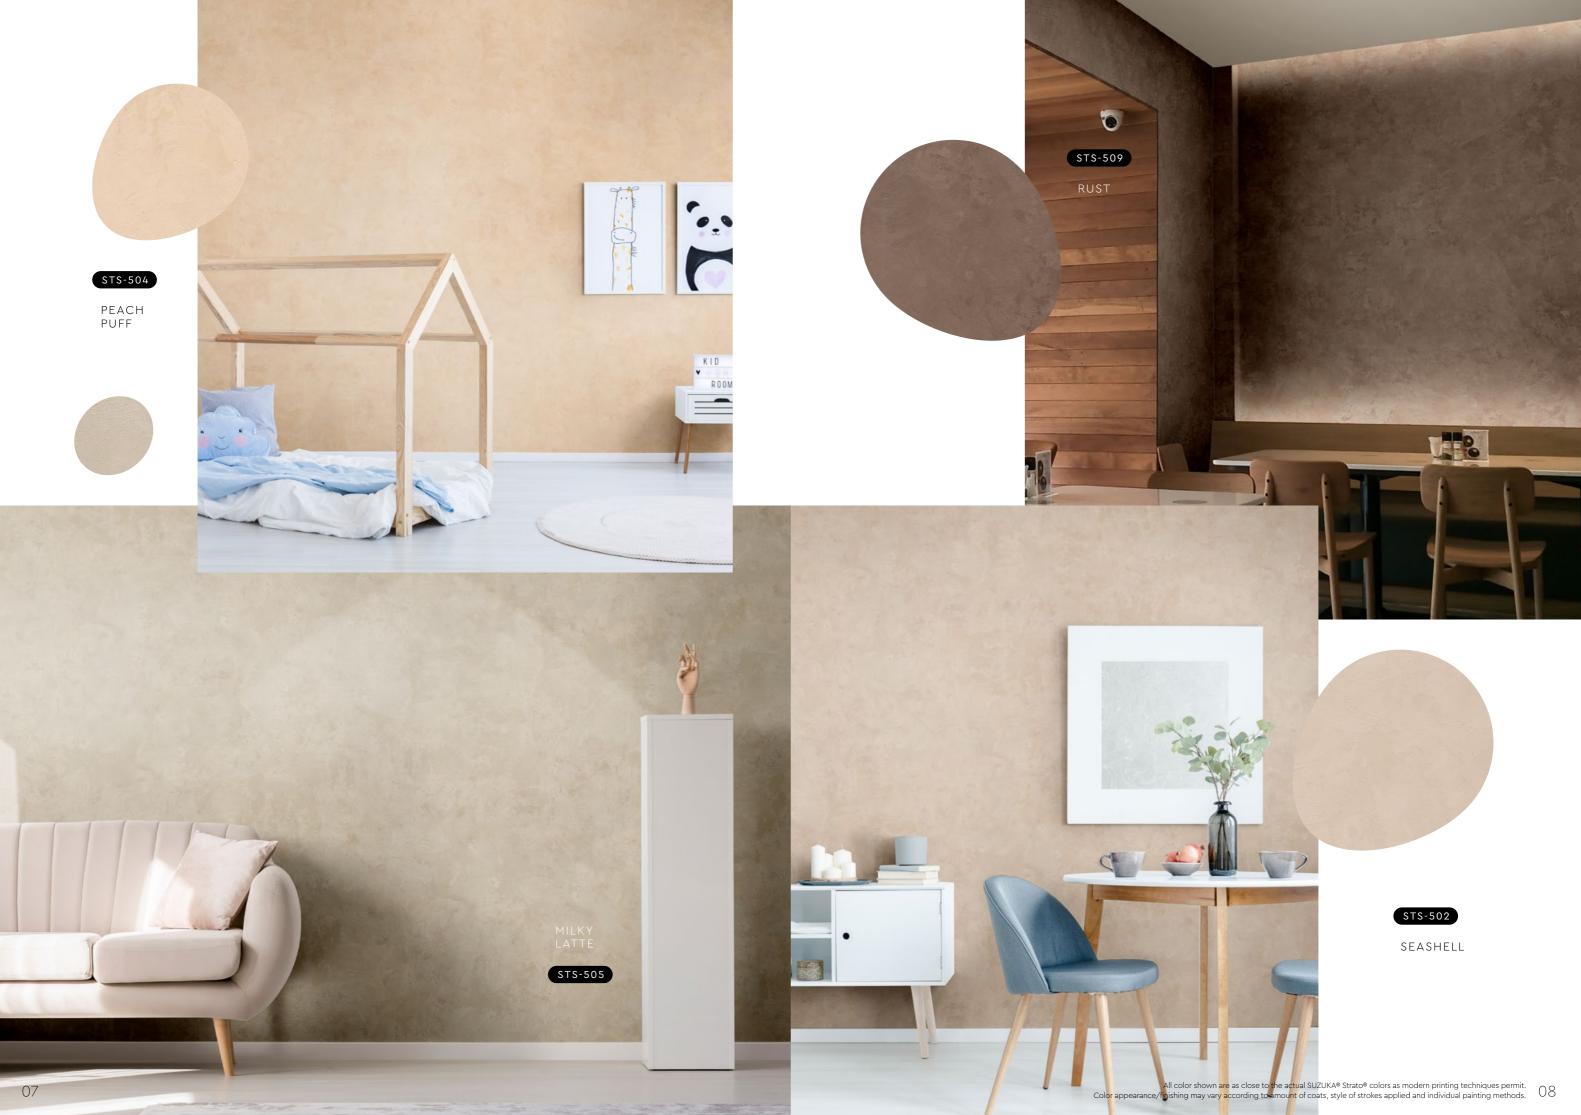

LFIN -architects choice\_ SINCE 1977 POFESSIONA 

The Strato® Satin collection highlights an array of soft-hued silky colours, creating a creamy and pearly finish for a sophisticated and refined look. Pick from a range of light to dark pastel tones to match any kind of environment, whether it's a bedroom, café, or office space.

### "Soft-hued Silky Colours"

All color shown are as close to the actual SUZUKA® Strato® Satin colors as modern printing techniques permit, nonetheless, there are still color/tone differences.

We highly recommend seeing actual samples before ordering.