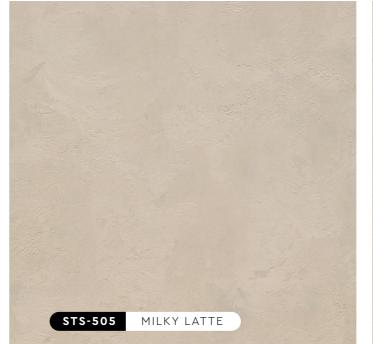

LFIN -architects choice\_ SINCE 1977 POFESSIONA 

The Strato® Satin collection highlights an array of soft-hued silky colours, creating a creamy and pearly finish for a sophisticated and refined look. Pick from a range of light to dark pastel tones to match any kind of environment, whether it's a bedroom, café, or office space.

### "Soft-hued Silky Colours"

All color shown are as close to the actual SUZUKA® Strato® Satin colors as modern printing techniques permit, nonetheless, there are still color/tone differences.

We highly recommend seeing actual samples before ordering.