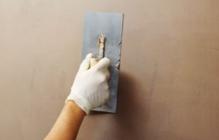

Sand surfa

Roll a layer of primer on the entire surface.

STEP 3 : TEXTURE COAT

First, scrape texture coat evenly on the entire surface.

Next, use a pio

09

Sand surface with sandpaper (600 grit) to ensure a smooth surface.

Next, use a piccolo tool to create swirl texture effects by moving with random circular motion.

Sandpaper (600 grit)

Trowel

Piccolo Tool